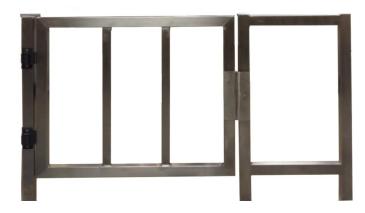

High quality stainless steel gate with partition, set on concrete with magnetic lock and self-closing hinges.