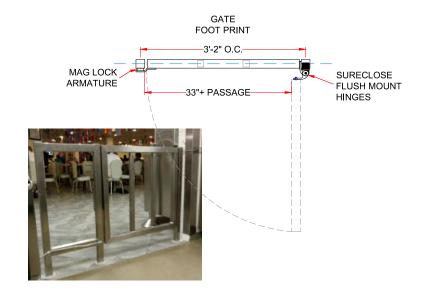

## **OPTIONS**

- Powder coat over steel
- Stainless steel
- Glass panels on the partitions and gate
- Any size partition or rail system to secure the entire area
- Field selectable 24V or 12V DC 800 lb. magnetic lock for use with access controls
- Hydraulic self-closing hinge with or without snap lock
- Floor anchors for surface mounting