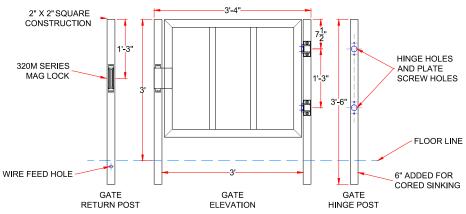

- Round or square 14 gauge steel
- Heavy duty, low profile, self-closing, adjustable hinges to assure quieter operation and prolong product life
- Stop post and striker plate
- Standard 36" passage; overall width of 43"
- Longer posts for cored sinking